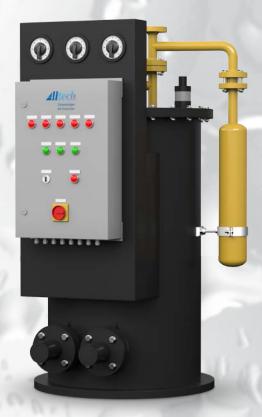

## COMPACT SAFETY EVAPORATOR TYPE CSE

The evaporator is supplied with all operating and safety equipment including control and monitoring system.

## Compact Safety Evaporator for evaporation of liquid chlorine.

The main components of the CSE type evaporator are:

- >> Closed and heated water bath, corrosion-resistant, with temperature measurement, control and alarm function for temperature HIGH/LOW as well as pressure compensation appliance
- >> Electric heater with thermostat
- >> Circulation system for water bath
- >> Overpressure safety system
- >> Overpressure vessel with pressure indication and alarm contact
- >> Pressure indication for the operating pressure with alarm contact min./max.
- >>> Evaporator pressure tank with cleaning connection