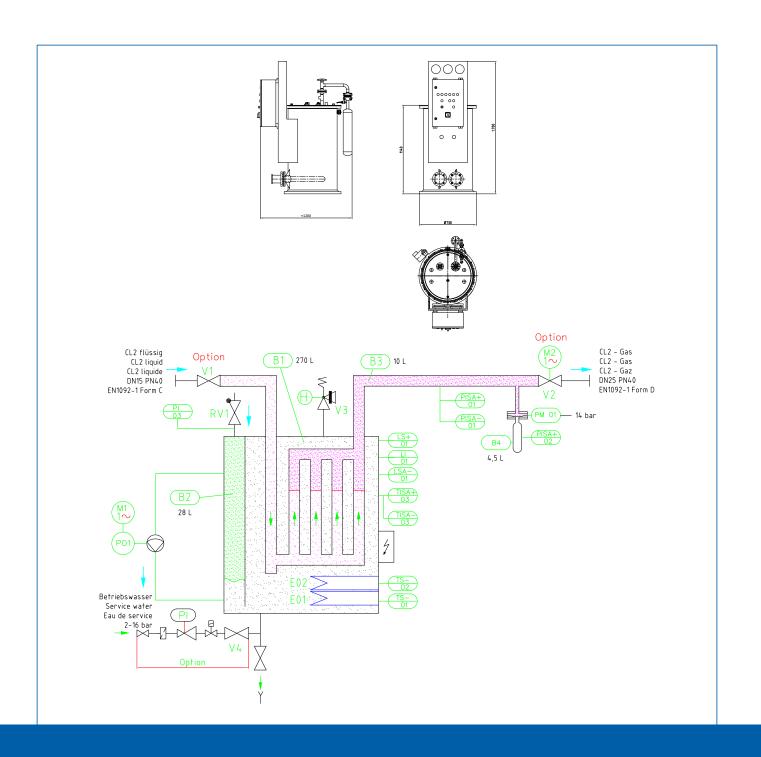

The evaporator is supplied with all operating and safety equipment including control and monitoring system.

## Compact Safety Evaporator for evaporation of liquid chlorine.

The main components of the CSE type evaporator are:

- >> Closed and heated water bath, corrosion-resistant, with temperature measurement, control and alarm function for temperature HIGH/LOW as well as pressure compensation appliance
- >> Electric heater with thermostat
- >> Circulation system for water bath
- >> Overpressure safety system
- >> Overpressure vessel with pressure indication and alarm contact
- >> Pressure indication for the operating pressure with alarm contact min./max.
- >>> Evaporator pressure tank with cleaning connection