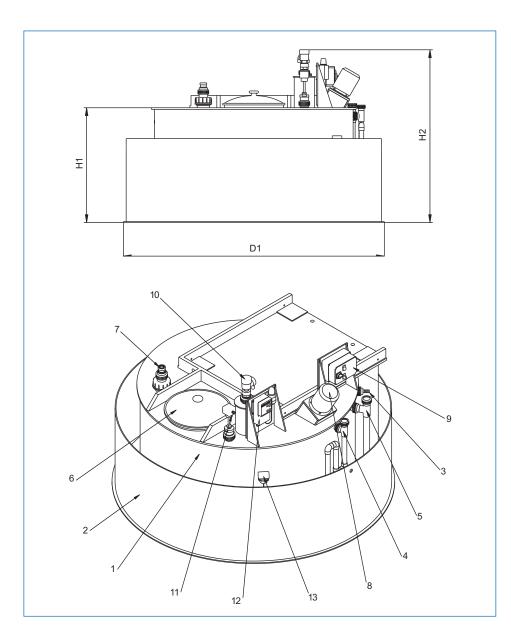

Safety: The integral safety bund protects the environment in case of spillage.

| V    | D1   | H1   | H2   | H3   |
|------|------|------|------|------|
| [m³] | [mm] | [mm] | [mm] | [mm] |
| 2    | 2330 | 1025 | 1425 | 1560 |

11) Overflow sensor (option)

5) Tank level indicator DN 40

6) Inspection hole DN 5007) Discharge (option)

12) Alarm system (option)

Dimensional drawing

**Mother Tank** 

Collecting bund
Filling DN 32 - 25/37

4) Overflow DN 32

1) Tank

13) Leakage detector (option)