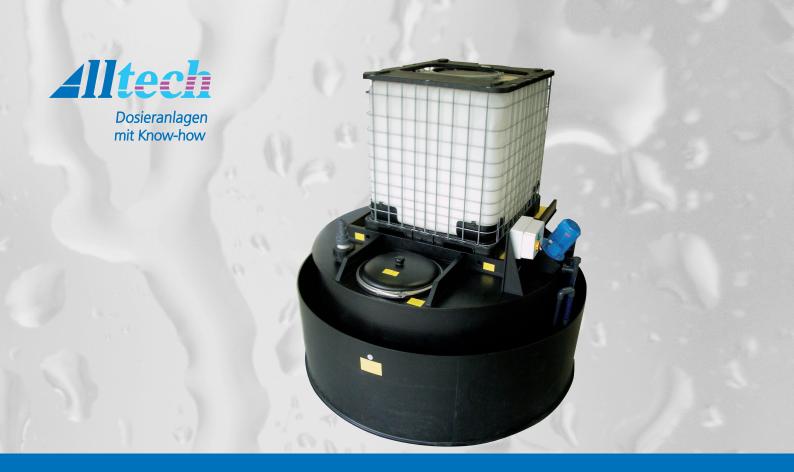

## **MOTHER TANK**

## IBC handling safe, simple and convenient

Alltech Mother Tank is a storage system for the **safe handling of standard IBCs** 1200 x 1000 mm, consisting of:

- Mother Tank 2 m<sup>3</sup> with top surface for stacking on IBC, inspection opening, filling connection, overflow with siphon, vent, mechanical level indication
- Integral safety bund 2 m<sup>3</sup>. The **integral safety bund protects the environment** in case of spillage.
- Other accessories (e.g. discharge, ultrasonic level measurement, agitator) on request.
- Can also be supplied on request with design certificate of the DIBt, according to WHG

**Simplicity:** IBCs are placed directly on top of the Mother Tank by fork lift truck or other lifting gear and completely emptied into the tank.

**Convenience:** The bigger capacity of the Mother Tank allows a **continuous feeding of the dosing system** within a wide time slot. A new IBC can already be drained, when there are still 10-50 % of chemical available in the tank.