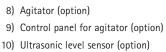

11) Overflow sensor (option)

5) Tank level indicator DN 40

6) Inspection hole DN 5007) Discharge (option)

12) Alarm system (option)

Dimensional drawing

**Mother Tank** 

Collecting bund
Filling DN 32 - 25/37