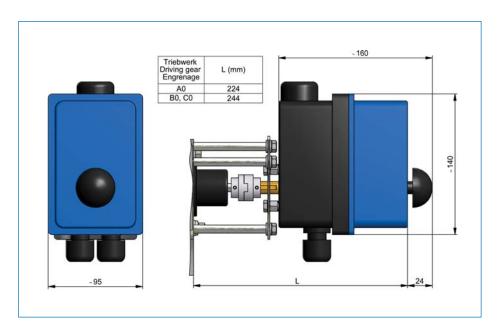

#### Dimensional drawing Servoset

#### **Technical specifications:**

Driving signal: 0-10 V, 4-20 mA Voltage: 230 V, 50/60 Hz Power consumption: max. 12 W Adjustment time: 45 sec. Range of adjustment: 0-270° Protection class: IP65

Weight: 0.8 kg