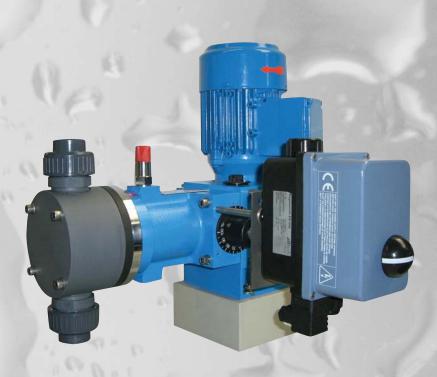

## Remote capacity control via stroke length

The stroke length positioning system SERVOSET is suitable for mounting on all piston-diaphragm dosing pumps of the FKM and FKMU series.

Even the retrofitting of FKM pumps with a SERVOSET unit is easily possible.

The actuator with integrated electronic positioning regulator and limit switches adjusts the stroke length of the dosing pump proportionally to the input signal.

The adjustment is linear and infinitely variable in the range of 0 to 100 percent.

A local position indication is available. An analogue output is provided for remote indication.

Manual pump operation is possible by decoupling the unit.